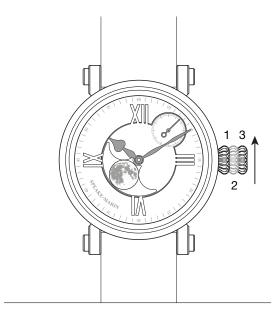

# **WATCH SETTING**

THREE-position crown

#### 1. Neutral and winding position

Allows the user to manually wind their watch by turning the crown upwards.

#### 2. Moon phase

Allows the user to set the time by turning the crown to change the moon phase

# 3. Time setting position

Allows the user to set the time by turning the crown and turning the hands to the right time.